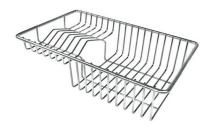

8151 008

Stainless steel perforated tray PVD Gold

8151 009

Stainless steel perforated tray PVD **Gun Metal** 

8151 006

Stainless steel plate rack

8100 303

\* only in combination with the accessory 8644 101

Stainless steel plate rack

8100 201

Stainless steel basket

8611 000

**White bowl** 8153 100