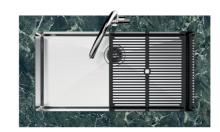

### Sink Quadra R12 Gun Metal Fumè

Kitchen Sinks Code: 1717 816

#### **DETAILS**

| AISI 304 stainless steel |
|--------------------------|
| PVD                      |
| Gun Metal                |
| Fumé                     |
| Undermount               |
| 80 cm                    |
| 750 x 440 mm             |
| 710 x 400 mm             |
| 75 cm                    |
|                          |

#### **GALLERY**