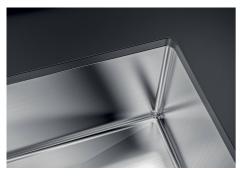

| Built-in hole        | View technical data sheet                                                                                                                                                                                                                                                                                                                           |
|----------------------|-----------------------------------------------------------------------------------------------------------------------------------------------------------------------------------------------------------------------------------------------------------------------------------------------------------------------------------------------------|
| Number of bowls      | 1 bowl                                                                                                                                                                                                                                                                                                                                              |
| Standard fittings    | Fixing hooks, drain, overflow and siphon, boxed packing                                                                                                                                                                                                                                                                                             |
| Drainer              | No                                                                                                                                                                                                                                                                                                                                                  |
| Mixer holes          | No standard holes                                                                                                                                                                                                                                                                                                                                   |
| Waste fitting        | Drain SPACE 3,5"                                                                                                                                                                                                                                                                                                                                    |
| FEATURES             |                                                                                                                                                                                                                                                                                                                                                     |
| Deep bowls           | This bowls reach an important depth, over 20 cm, thanks to the advanced production technology, that can be offer great capiency and practicity in all the washing operations.                                                                                                                                                                       |
| Diamond-shape bottom | The draining of water is an important feature in a sink, and it's always taken good care of in Foster products. In the bent-welded sinks, which would have a flat bottom, the proper draining is guaranteed by the elegant beveling, which helps the water flow.                                                                                    |
| GUN METAL FUMÈ       | The Gun Metal Fumè finish is obtained by treating steel with a physical process called PVD (Phisical Vacuum Deposition) which deposits particles of noble metals on the surface. The result is a unique and refined aesthetic effect, and an improvement of the mechanical properties of the steel which is more resistant to impact and scratches. |
| High thickness       | Imm thick steel. A significant thickness, which guarantees the maximum sturdiness and durability.                                                                                                                                                                                                                                                   |
| Perimetral overflow  | The overflow is always a security on the Foster sinks that prevents the overflow of water in case of oversights. The perimeter drain solution improves aesthetics thanks to its square and essential shape.                                                                                                                                         |
| Small radius         | Bowls with squared shapes with a modern design and an increased capacity, for a minimal aesthetics connected with an extreme practicity.                                                                                                                                                                                                            |