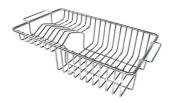

8151 008

Stainless steel perforated tray PVD Gold

8151 009

Stainless steel perforated tray PVD **Gun Metal** 

8151 006

Stainless steel plate rack

8100 303

\* only in combination with the accessory 8644 101

Stainless steel plate rack

8100 201

Stainless steel basket

8611 000

**White bowl** 8153 100