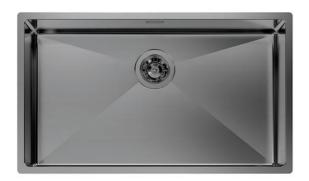

### Sink Quadra R12 Gun Metal Fumè

Kitchen Sinks Code: 1717 816

#### **DETAILS**

| AISI 304 stainless steel |
|--------------------------|
| PVD                      |
| Gun Metal                |
| Fumé                     |
| Undermount               |
| 80 cm                    |
| 750 x 440 mm             |
| 710 x 400 mm             |
| 75 cm                    |
|                          |