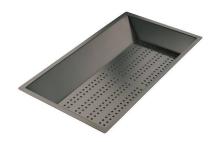

Iroko-wood sliding chopping board with stainless steel colander

8644 044

Stainless steel perforated tray

8151 000 \* only in combination with the accessory 8644 101

Stainless steel perforated tray PVD Copper

8151 008

Stainless steel perforated tray PVD Gold

8151 009

Stainless steel perforated tray PVD **Gun Metal** 

8151 006

Stainless steel plate rack

8100 303

\* only in combination with the accessory 8644 101