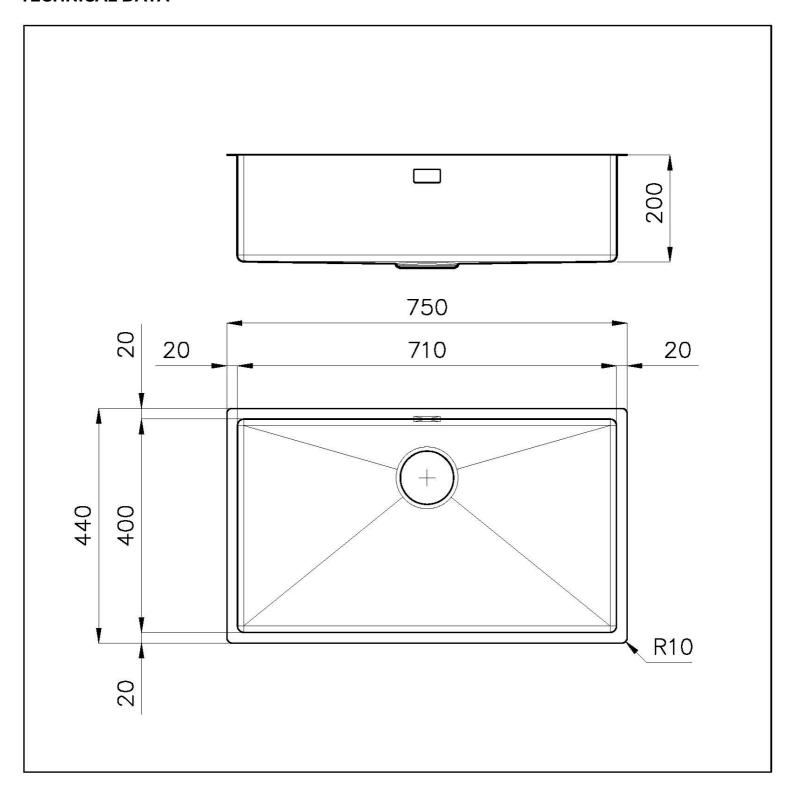

#### **DETAILS**

| AISI 304 stainless steel |
|--------------------------|
| PVD                      |
| Gun Metal                |
| Fumé                     |
| Undermount               |
| 80 cm                    |
| 750 x 440 mm             |
| 710 x 400 mm             |
| 75 cm                    |
|                          |

#### **TECHNICAL DATA**

8100 617 POSIZIONATA A FILO VASCA / EDGE POSITIONING

8100 617 POSIZIONATA SUL FONDO / BOTTOM POSITIONING