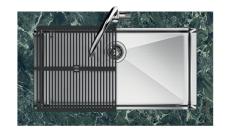

### Sink Quadra R12 Gun Metal Fumè

Kitchen Sinks Code: 1717 816

#### **DETAILS**

| AISI 304 stainless steel |
|--------------------------|
| PVD                      |
| Gun Metal                |
| Fumé                     |
| Undermount               |
| 80 cm                    |
| 750 x 440 mm             |
| 710 x 400 mm             |
| 75 cm                    |
|                          |

#### **GALLERY**