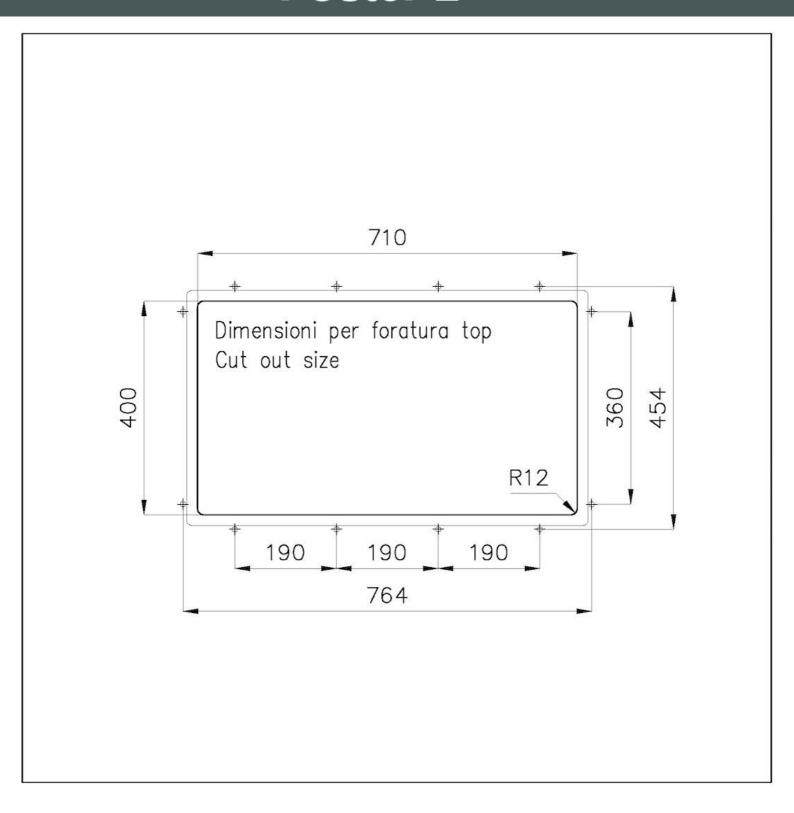

#### **TECHNICAL DATA**

8100 617 POSIZIONATA A FILO VASCA / EDGE POSITIONING

8100 617 POSIZIONATA SUL FONDO / BOTTOM POSITIONING