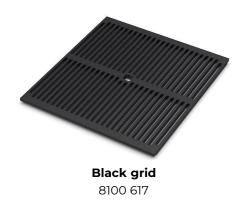

#### **TECHNICAL DATA**

8100 617 POSIZIONATA A FILO VASCA / EDGE POSITIONING

8100 617 POSIZIONATA SUL FONDO / BOTTOM POSITIONING