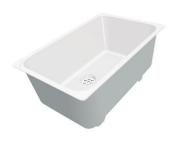

### Sink Quadra R12 Gun Metal Fumè

Kitchen Sinks Code: 1717 816

#### **DETAILS**

| AISI 304 stainless steel |
|--------------------------|
| PVD                      |
| Gun Metal                |
| Fumé                     |
| Undermount               |
| 80 cm                    |
| 750 x 440 mm             |
| 710 x 400 mm             |
| 75 cm                    |
|                          |

| Built-in hole        | View technical data sheet                                                                                                                                                                                                                                                                                                                           |
|----------------------|-----------------------------------------------------------------------------------------------------------------------------------------------------------------------------------------------------------------------------------------------------------------------------------------------------------------------------------------------------|
| Number of bowls      | 1 bowl                                                                                                                                                                                                                                                                                                                                              |
| Standard fittings    | Fixing hooks, drain, overflow and siphon, boxed packing                                                                                                                                                                                                                                                                                             |
| Drainer              | No                                                                                                                                                                                                                                                                                                                                                  |
| Mixer holes          | No standard holes                                                                                                                                                                                                                                                                                                                                   |
| Waste fitting        | Drain SPACE 3,5"                                                                                                                                                                                                                                                                                                                                    |
| FEATURES             |                                                                                                                                                                                                                                                                                                                                                     |
| Deep bowls           | This bowls reach an important depth, over 20 cm, thanks to the advanced production technology, that can be offer great capiency and practicity in all the washing operations.                                                                                                                                                                       |
| Diamond-shape bottom | The draining of water is an important feature in a sink, and it's always taken good care of in Foster products. In the bent-welded sinks, which would have a flat bottom, the proper draining is guaranteed by the elegant beveling, which helps the water flow.                                                                                    |
| GUN METAL FUMÈ       | The Gun Metal Fumè finish is obtained by treating steel with a physical process called PVD (Phisical Vacuum Deposition) which deposits particles of noble metals on the surface. The result is a unique and refined aesthetic effect, and an improvement of the mechanical properties of the steel which is more resistant to impact and scratches. |
| High thickness       | Imm thick steel. A significant thickness, which guarantees the maximum sturdiness and durability.                                                                                                                                                                                                                                                   |
| Perimetral overflow  | The overflow is always a security on the Foster sinks that prevents the overflow of water in case of oversights. The perimeter drain solution improves aesthetics thanks to its square and essential shape.                                                                                                                                         |
| Small radius         | Bowls with squared shapes with a modern design and an increased capacity, for a minimal aesthetics connected with an extreme practicity.                                                                                                                                                                                                            |